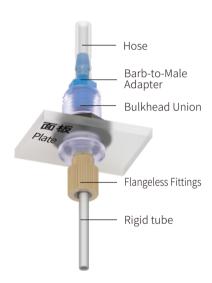

## ♠ Application Note

**※** Panel thickness ≤14mm

## Bulkhead Two-piece Union

## Features:

- Can be used RUNZE female threaded fittings and threaded bulkhead union to achieve connection of different tubes.
- Standard threads and curvature, no gap, no wobble and good sealing with the corresponding threads
- Imported raw material, non-toxic, tasteless, heat and corrosion resistant.
- PP material is widely used in biomedical, environmental protection and food industries; PTFE material is also suitable for chemical industry and other fields