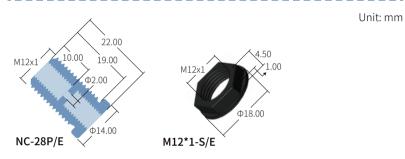

| SKU                      | Model No.        | Thread                  | Material                    |
|--------------------------|------------------|-------------------------|-----------------------------|
| Bulkhead Two-piece Union |                  |                         |                             |
| 1006090041               | NC-28P * M12*1-S | 1/4-28UNF female thread | PP natural * PPS black      |
| 1006090042               | NC-28P * M12*1-E | 1/4-28UNF female thread | PP natura * PTFE natural    |
| 1006090043               | NC-28E * M12*1-S | 1/4-28UNF female thread | PTFE natural * PPS black    |
| 1006090044               | NC-28E * M12*1-E | 1/4-28UNF female thread | PTFE natural * PTFE natural |